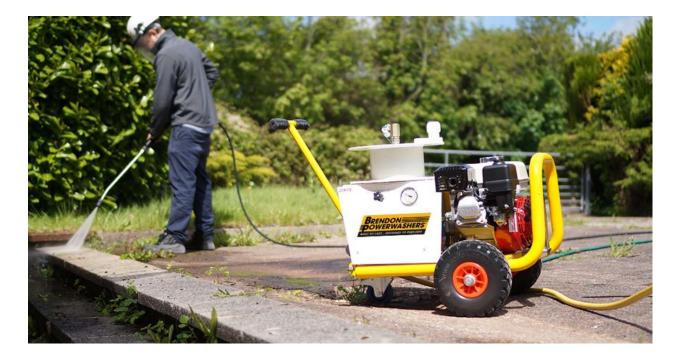

# **Powerwashers**

Portable, mobile and autonomous high pressure washers

## A wide range of high pressure washers for industrial use

For more than 40 years, our partner in Great Britain has designed and manufactured high pressure washers for industrial use, available in portable or mobile models with external power, or autonomous on a light trolley or trailer, carrying a 125 liters water tank for trolleys (i.e. approximately 15 minutes of autonomy) and from 700 to 940 liters for trailers (i.e. approximately 1h to 1h30 of autonomy).

## Autonomous trolley

## MBW20KPS

| Max pressure:          | 140 BAR                                                              |
|------------------------|----------------------------------------------------------------------|
| Flow rate:             | 10 liters per minute                                                 |
| Pump:                  | Heavy Duty triple piston CAT pump                                    |
| Engine:                | Petrol Honda GX200, pull start with oil alert                        |
| Drive:                 | Industrial gearbox 2:1                                               |
| Feed:                  | Water tank 125 l                                                     |
| Delivery hose:         | 10 m of 3/8" double braided hose fitted with couplings and lance 1 m |
| Weight and dimensions: | 105 kg   1470 mm x 850 mm x 1100 mm                                  |
| Applications           | Light industrial cleaning                                            |
|                        | Car / vehicle cleaning                                               |
|                        | Surface cleaning                                                     |