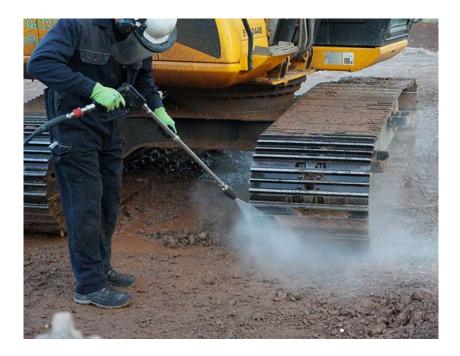

# **Powerwashers**

Portable, mobile and autonomous high pressure washers

## A wide range of high pressure washers for industrial use

For more than 40 years, our partner in Great Britain has designed and manufactured high pressure washers for industrial use, available in portable or mobile models with external power, or autonomous on a light trolley or trailer, carrying a 125 liters water tank for trolleys (i.e. approximately 15 minutes of autonomy) and from 700 to 940 liters for trailers (i.e. approximately 1h to 1h30 of autonomy).

Our partner has developed accessories allowing diversification of use: surface cleaning, spraying for dust control and odor reduction, pipe cleaning, watering, etc.

All models are available in a wide choice of colors, allowing you to match the colors of your company and your logo.