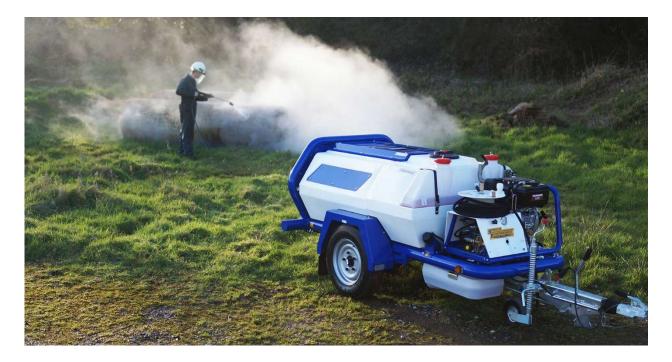

elt drive                                                                                           |
| Bruit :                | 70 dB(A) at 7 m – 78 dB(A) at 1 m                                                                             |
| Feed:                  | Tanks 940 I water, 28 I detergent, 15 I anti-freeze                                                           |
| Delivery hose:         | 20 m of 3/8" double braided hose fitted with couplings and lance 1 m                                          |
| Weight and dimensions: | 678 kg dry   3450 mm x 1510 mm x 1700 mm                                                                      |
| Applications           | Industrial cleaning<br>Surface cleaning<br>Plant cleaning<br>Municipal cleaning<br>Agriculture, agro industry |





## Hot water trailer

## HWBBW35KPE+ES

#### Characteristics

| Max pressure:          | 240 BAR                                                                         |
|------------------------|---------------------------------------------------------------------------------|
| Flow rate:             | 12.5 liters per minute                                                          |
| Pump:                  | Heavy Duty triple piston CAT pump                                               |
| Engine:                | Petrol Honda GX390, electric start                                              |
| Drive:                 | Triple V-belt drive                                                             |
| Température :          | 80°C