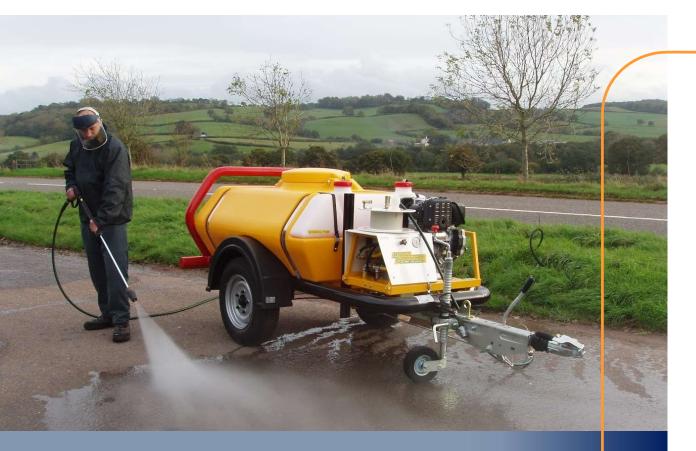

## Cold water trailer

### BBW20KPE

| Max pressure:          | 140 BAR                                                              |
|------------------------|----------------------------------------------------------------------|
| Flow rate:             | 13.2 liters per minute                                               |
| Pump:                  | Heavy Duty triple piston CAT pump                                    |
| Engine:                | Petrol Honda GX200, pull start                                       |
| Drive:                 | Industrial gearbox 2:1                                               |
| Feed:                  | Tanks 940 I water, 28 I detergent, 15 I anti-freeze                  |
| Delivery hose:         | 10 m of 3/8" double braided hose fitted with couplings and lance 1 m |
| Weight and dimensions: | 415 kg dry   3450 mm x 1510 mm x 1350 mm                             |
| Applications           | Light industrial cleaning                                            |
|                        | Car / vehicle cleaning                                               |
|                        | Surface cleaning                                                     |