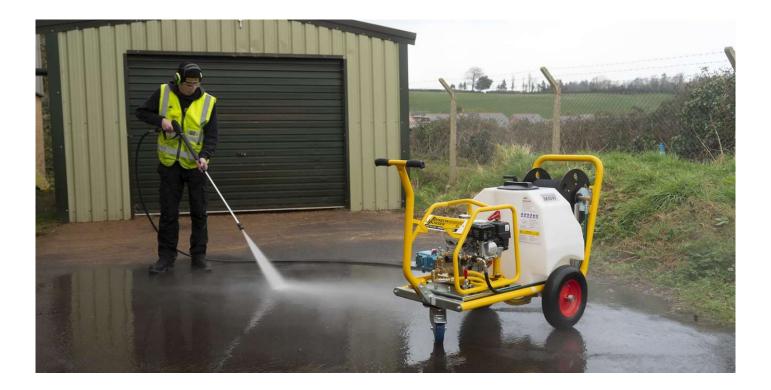

## Autonomous trolley

## MBW20KPS

| Max pressure:          | 140 BAR                                                              |
|------------------------|----------------------------------------------------------------------|
| Flow rate:             | 10 liters per minute                                                 |
| Pump:                  | Heavy Duty triple piston CAT pump                                    |
| Engine:                | Petrol Honda GX200, pull start with oil alert                        |
| Drive:                 | Industrial gearbox 2:1                                               |
| Feed:                  | Water tank 125 l                                                     |
| Delivery hose:         | 10 m of 3/8" double braided hose fitted with couplings and lance 1 m |
| Weight and dimensions: | 105 kg   1470 mm x 850 mm x 1100 mm                                  |
| Applications           | Light industrial cleaning                                            |
|                        | Car / vehicle cleaning                                               |
|                        | Surface cleaning                                                     |

## MBW20KDSB

| Max pressure:          | 124 BAR                                                              |
|------------------------|----------------------------------------------------------------------|
| Flow rate:             | 10 liters per minute                                                 |
| Pump:                  | Heavy Duty triple piston CAT pump                                    |
| Engine:                | Diesel Yanmar L48, electric start                                    |
| Drive:                 | Industrial gearbox 2:1                                               |
| Feed:                  | Water tank 125 l                                                     |
| Delivery hose:         | 10 m of 3/8" double braided hose fitted with couplings and lance 1 m |
| Weight and dimensions: | 105 kg   1470 mm x 850 mm x 1100 mm                                  |
| Applications           | Light industrial cleaning                                            |
|                        | Car / vehicle cleaning                                               |
|                        | Surface cleaning                                                     |