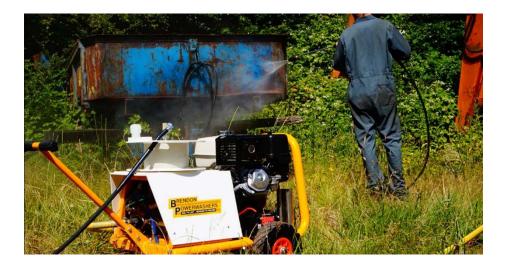

# **Powerwashers**

Portable, mobile and autonomous high pressure washers

## A wide range of high pressure washers for industrial use

For more than 40 years, our partner in Great Britain has designed and manufactured high pressure washers for industrial use, available in portable or mobile models with external power, or autonomous on a light trolley or trailer, carrying a 125 liters water tank for trolleys (i.e. approximately 15 minutes of autonomy) and from 700 to 940 liters for trailers (i.e. approximately 1h to 1h30 of autonomy).

## Autonomous trolley

## MBW20KPS

| Max pressure:          | 140 BAR                                                              |
|------------------------|----------------------------------------------------------------------|
| Flow rate:             | 10 liters per minute                                                 |
| Pump:                  | Heavy Duty triple piston CAT pump                                    |
| Engine:                | Petrol Honda GX200, pull start with oil alert                        |
| Drive:                 | Industrial gearbox 2:1                                               |
| Feed:                  | Water tank 125 l                                                     |
| Delivery hose:         | 10 m of 3/8" double braided hose fitted with couplings and lance 1 m |
| Weight and dimensions: | 105 kg   1470 mm x 850 mm x 1100 mm                                  |
| Applications           | Light industrial cleaning                                            |
|                        | Car / vehicle cleaning                                               |
|                        | Surface cleaning                                                     |