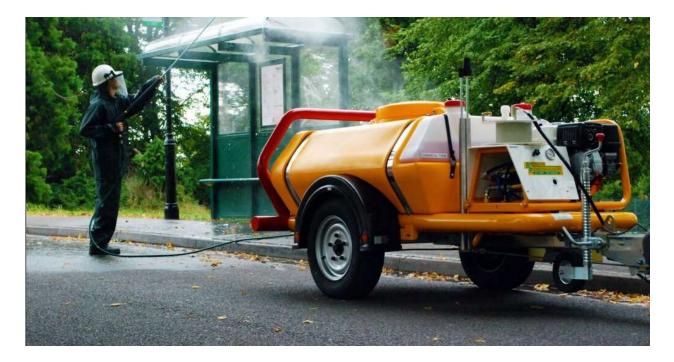

## Cold water trailer

### BBW20KPE

| Max pressure:          | 140 BAR                                                              |
|------------------------|----------------------------------------------------------------------|
| Flow rate:             | 13.2 liters per minute                                               |
| Pump:                  | Heavy Duty triple piston CAT pump                                    |
| Engine:                | Petrol Honda GX200, pull start                                       |
| Drive:                 | Industrial gearbox 2:1                                               |
| Feed:                  | Tanks 940 I water, 28 I detergent, 15 I anti-freeze                  |
| Delivery hose:         | 10 m of 3/8" double braided hose fitted with couplings and lance 1 m |
| Weight and dimensions: | 415 kg dry   3450 mm x 1510 mm x 1350 mm                             |
| Applications           | Light industrial cleaning                                            |
|                        | Car / vehicle cleaning                                               |
|                        | Surface cleaning                                                     |