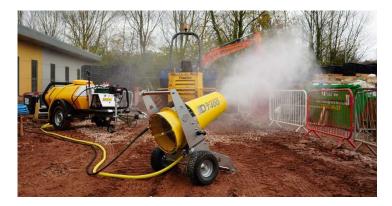

#### Spraying system DT400

The DT400, on a 50 kg mobile chassis, works with cleaners with a maximum pressure of 250 BAR, up to 75 m from the cleaner. It allows spraying of water droplets at a flow rate of 4 to 8 liters minutes, with an adjustable angle from 0 to 42°. The water cloud helps to reduce dust and reduce odors.