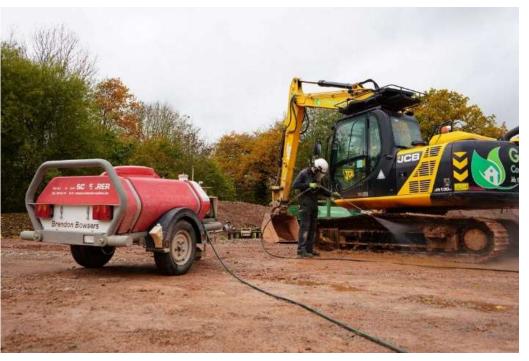

## Cold water trailer

### BBW20KPE

| Max pressure:          | 140 BAR                                                              |
|------------------------|----------------------------------------------------------------------|
| Flow rate:             | 13.2 liters per minute                                               |
| Pump:                  | Heavy Duty triple piston CAT pump                                    |
| Engine:                | Petrol Honda GX200, pull start                                       |
| Drive:                 | Industrial gearbox 2:1                                               |
| Feed:                  | Tanks 940 I water, 28 I detergent, 15 I anti-freeze                  |
| Delivery hose:         | 10 m of 3/8" double braided hose fitted with couplings and lance 1 m |
| Weight and dimensions: | 415 kg dry   3450 mm x 1510 mm x 1350 mm                             |
| Applications           | Light industrial cleaning                                            |
|                        | Car / vehicle cleaning                                               |
|                        | Surface cleaning                                                     |