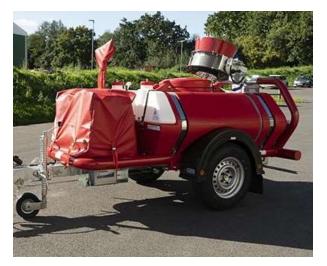

## Cold water trailer

### BBW20KPE

| Max pressure:          | 140 BAR                                                              |
|------------------------|----------------------------------------------------------------------|
| Flow rate:             | 13.2 liters per minute                                               |
| Pump:                  | Heavy Duty triple piston CAT pump                                    |
| Engine:                | Petrol Honda GX200, pull start                                       |
| Drive:                 | Industrial gearbox 2:1                                               |
| Feed:                  | Tanks 940 I water, 28 I detergent, 15 I anti-freeze                  |
| Delivery hose:         | 10 m of 3/8" double braided hose fitted with couplings and lance 1 m |
| Weight and dimensions: | 415 kg dry   3450 mm x 1510 mm x 1350 mm                             |
| Applications           | Light industrial cleaning                                            |
|                        | Car / vehicle cleaning                                               |
|                        | Surface cleaning                                                     |