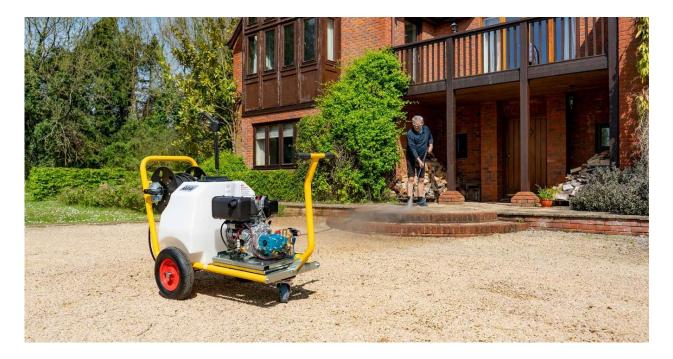

## Autonomous trolley

## MBW20KPS

| Max pressure:          | 140 BAR                                                              |
|------------------------|----------------------------------------------------------------------|
| Flow rate:             | 10 liters per minute                                                 |
| Pump:                  | Heavy Duty triple piston CAT pump                                    |
| Engine:                | Petrol Honda GX200, pull start with oil alert                        |
| Drive:                 | Industrial gearbox 2:1                                               |
| Feed:                  | Water tank 125 l                                                     |
| Delivery hose:         | 10 m of 3/8" double braided hose fitted with couplings and lance 1 m |
| Weight and dimensions: | 105 kg   1470 mm x 850 mm x 1100 mm                                  |
| Applications           | Light industrial cleaning                                            |
|                        | Car / vehicle cleaning                                               |
|                        | Surface cleaning                                                     |