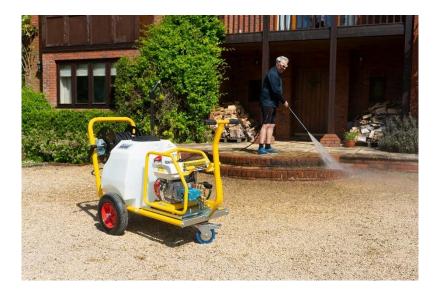

# Mobile petrol and diesel

| <b>20KPE</b>           |                                                                    |
|------------------------|--------------------------------------------------------------------|
| Characteristics        |                                                                    |
| Max pressure:          | 140 BAR                                                            |
| Flow rate:             | 13.2 liters per minute                                             |
| Pump:                  | Heavy Duty triple piston CAT pump                                  |
| Engine:                | Petrol Honda GX200, pull start and low oil alert                   |
| Drive:                 | Industrial gearbox 2:1                                             |
| Feed:                  | Direct or suction feed                                             |
| Suction hose:          | 4.5 m of 1/2" suction hose fitted with suction strainer            |
| Delivery hose:         | 10 m of 3/8" double braided hose fitted with couplings and lance 1 |
| Weight and dimensions: | 67 kg  1085 mm x 600 mm x 670 mm                                   |
| Applications           | Light industrial cleaning                                          |
|                        | Car / vehicle cleaning 🔨 🔧                                         |
|                        | Surface cleaning                                                   |