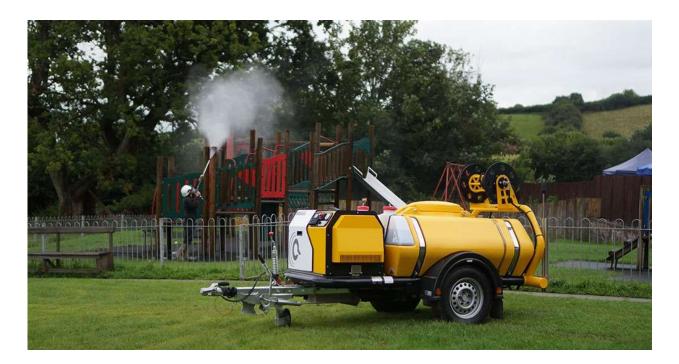

#### Spraying system DT400

The DT400, on a 50 kg mobile chassis, works with cleaners with a maximum pressure of 250 BAR, up to 75 m from the cleaner. It allows spraying of water droplets at a flow rate of 4 to 8 liters minutes, with an adjustable angle from 0 to 42°. The water cloud helps to reduce dust and reduce odors.