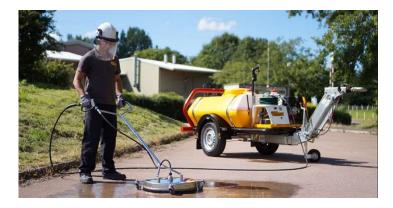

#### Surface cleaning MRJET25

This accessory equipped with two nozzles on a rotating arm allows you to quickly clean large surfaces, with its working width of 520 mm. It can be used with cleaners from 140 to 276 BAR.

Weighing 12 kg, it is easily maneuverable with its four casters. A retention skirt helps prevent the projection of debris.