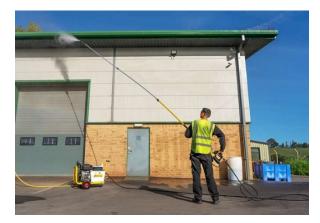

## A wide range of high pressure washers for industrial use

For more than 40 years, our partner in Great Britain has designed and manufactured high pressure washers for industrial use, available in portable or mobile models with external power, or autonomous on a light trolley or trailer, carrying a 125 liters water tank for trolleys (i.e. approximately 15 minutes of autonomy) and from 700 to 940 liters for trailers (i.e. approximately 1h to 1h30 of autonomy).

The self-contained washers sit on sturdy tubular frames, with three secure lifting points and hose options at the front or rear of the trailer. The large capacity tanks are equipped with a deflector for safe road transport. The pressure is adjustable on all models. For work in urban areas, quiet soundproof models are also available.

Our partner has developed accessories allowing diversification of use: surface cleaning, spraying for dust control and odor reduction, pipe cleaning, watering, etc.

All models are available in a wide choice of colors, allowing you to match the colors of your company and your logo.