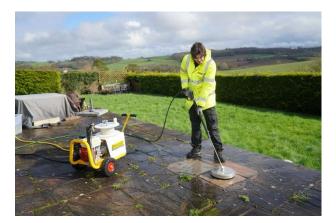

#### Surface cleaning MRJET25

This accessory equipped with two nozzles on a rotating arm allows you to quickly clean large surfaces, with its working width of 520 mm. It can be used with cleaners from 140 to 276 BAR.

Weighing 12 kg, it is easily maneuverable with its four casters. A retention skirt helps prevent the projection of debris.