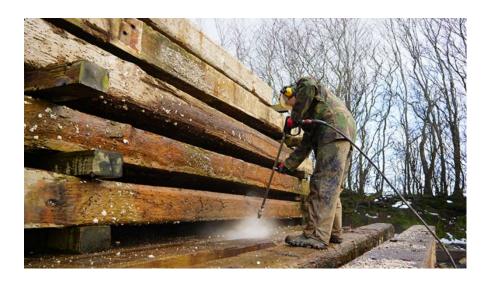

# **Powerwashers**

Portable, mobile and autonomous high pressure washers

## A wide range of high pressure washers for industrial use

For more than 40 years, our partner in Great Britain has designed and manufactured high pressure washers for industrial use, available in portable or mobile models with external power, or autonomous on a light trolley or trailer, carrying a 125 liters water tank for trolleys (i.e. approximately 15 minutes of autonomy) and from 700 to 940 liters for trailers (i.e. approximately 1h to 1h30 of autonomy).

Our partner has developed accessories allowing diversification of use: surface cleaning, spraying for dust control and odor reduction, pipe cleaning, watering, etc.

All models are available in a wide choice of colors, allowing you to match the colors of your company and your logo.