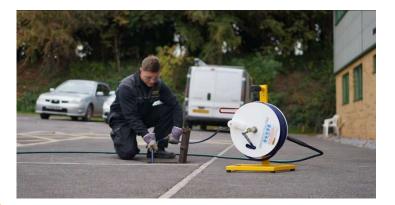

#### Drain jetting kit 30KITLD

The drain jetting kit allows the cleaning of pipes thanks to its 30 m cleaning hose, equipped with a multidirectional nozzle (one front jet and six rear jets to evacuate debris). Used with 140 to 276 BAR cleaners, it is suitable for 4" to 6" pipes, and up to 8"pipes on shorter lengths.