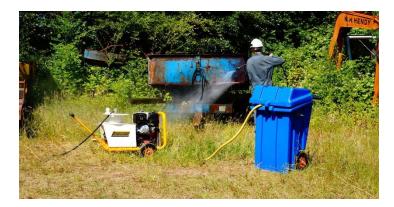

#### Water tank WATER BUDDY BWB100

This 100 liters tank is an interesting addition to portable and mobile cleaners. The integrated ball valve prevents unnecessary water overflow. Simply connect your power hose and it's ready to use.

With a dry weight of 23.5 kg, it is easily movable thanks to its two wheels.