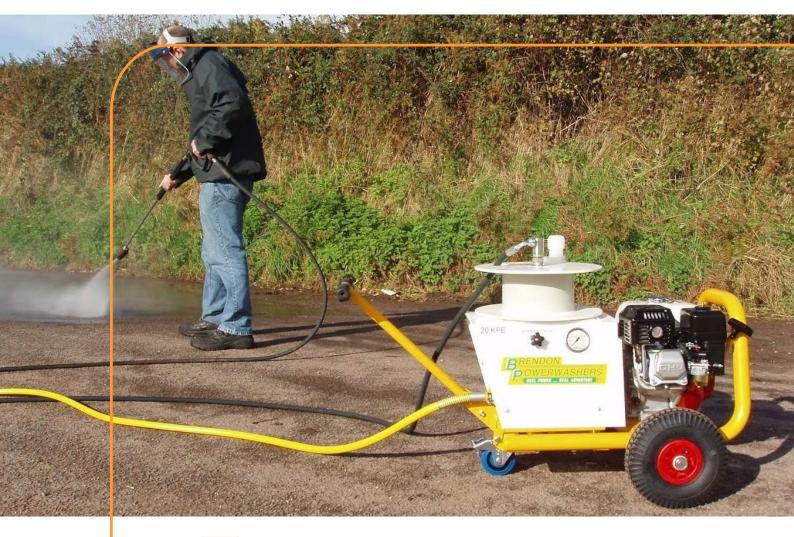

# Mobile petrol and diesel

| <b>20KPE</b>           |                                                                    |
|------------------------|--------------------------------------------------------------------|
| Characteristics        |                                                                    |
| Max pressure:          | 140 BAR                                                            |
| Flow rate:             | 13.2 liters per minute                                             |
| Pump:                  | Heavy Duty triple piston CAT pump                                  |
| Engine:                | Petrol Honda GX200, pull start and low oil alert                   |
| Drive:                 | Industrial gearbox 2:1                                             |
| Feed:                  | Direct or suction feed                                             |
| Suction hose:          | 4.5 m of 1/2" suction hose fitted with suction strainer            |
| Delivery hose:         | 10 m of 3/8" double braided hose fitted with couplings and lance 1 |
| Weight and dimensions: | 67 kg  1085 mm x 600 mm x 670 mm                                   |
| Applications           | Light industrial cleaning                                          |
|                        | Car / vehicle cleaning 🔨 🔧                                         |
|                        | Surface cleaning                                                   |