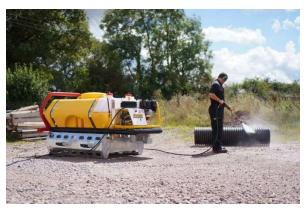

#### Drain jetting kit 30KITLD

The drain jetting kit allows the cleaning of pipes thanks to its 30 m cleaning hose, equipped with a multidirectional nozzle (one front jet and six rear jets to evacuate debris). Used with 140 to 276 BAR cleaners, it is suitable for 4" to 6" pipes, and up to 8"pipes on shorter lengths.