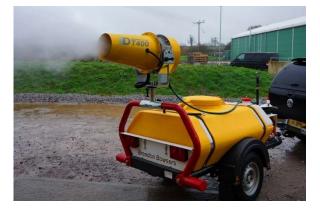

#### Spraying system DT400

The DT400, on a 50 kg mobile chassis, works with cleaners with a maximum pressure of 250 BAR, up to 75 m from the cleaner. It allows spraying of water droplets at a flow rate of 4 to 8 liters minutes, with an adjustable angle from 0 to 42°. The water cloud helps to reduce dust and reduce odors.

DT400 on trailer rear frame

Lifting point for forklift

Weather protection engine and lance

Spray bar for dust suppression

Whale tail for dust suppression

Anti-theft security: wheel clamp, hitch locks and bolts