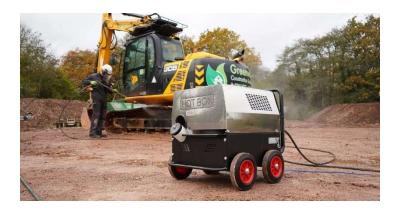

#### Hot water HOTBOX

The HOTBOX allows you to transform your equipment into a hot water cleaner, for cleaning hydrocarbons, urban or agricultural applications, or weeding.

The HOTBOX can heat water up to 120°C, for cleaners from 100 to 207 BAR. It is equipped with a 10 m double braided hose, and an 18 I fuel tank.