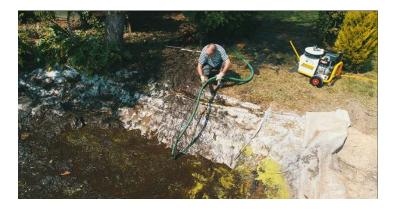

#### Sludge pumping GULPER

The GULPER kit transforms your cleaner into a sludge pump, which allows you to suck water from ponds, basins, cellars, etc. The kit has no moving parts and works by Venturi effect to pump liquids and solids up to at 25 mm and up to 8 meters in height, with a flow rate of 8000 to 18000 liters per hour depending on the cleaner.

The kit is equipped with a 5 m pumping hose.