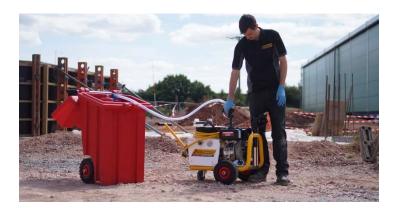

#### Water tank WATER BUDDY BWB100

This 100 liters tank is an interesting addition to portable and mobile cleaners. The integrated ball valve prevents unnecessary water overflow. Simply connect your power hose and it's ready to use.

With a dry weight of 23.5 kg, it is easily movable thanks to its two wheels.